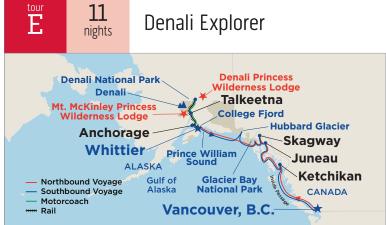

#### TOUR EB4 LAND before CRUISE

| DAY                                          | DESTINATION                                                                                                                                                                                                                                                                                                                   |
|----------------------------------------------|-------------------------------------------------------------------------------------------------------------------------------------------------------------------------------------------------------------------------------------------------------------------------------------------------------------------------------|
| By Land<br>1                                 | Anchorage – Explore the surprisingly metropolitan city of<br>Anchorage by getting out to see the shops, restaurants and<br>cultural attractions. Overnight at Hotel Captain Cook.                                                                                                                                             |
| 2                                            | Anchorage/Mt. McKinley – Board your motorcoach for your<br>journey along the George Parks Highway to Mt. McKinley<br>Princess Wilderness Lodge. Take in the sensational views of<br>Denali with a glass of wine out on the expansive deck or from the<br>fireside patio. Overnight at Mt. McKinley Princess Wilderness Lodge. |
| 3                                            | Mt. McKinley/Denali – Depart this afternoon on a scenic<br>motorcoach journey. Arrive at Denali Princess Wilderness Lodge<br>— set above the Nenana River Canyon — for a two-night stay.<br>Denali National Park is just steps away. Overnight at Denali Princess<br>Wilderness Lodge.                                        |
| 4                                            | Denali – Enjoy a full day of the attractions in Denali National<br>Park with a Natural History Tour included to learn more about<br>the park's animals, plants and geological features. Overnight at<br>Denali Princess Wilderness Lodge.                                                                                     |
| 5                                            | Denali/Whittier/Embark Ship – Our Direct-to-the-Wilderness<br>rail service takes you on a scenic rail journey through some of<br>the best wilderness as you head toward Whittier, where your<br>cruise ship awaits.                                                                                                           |
| By Sea<br>6<br>7<br>8<br>9<br>10<br>11<br>11 | Southbound Voyage of the Glaciers Cruise<br>Cruising Hubbard Glacier<br>Cruising Glacier Bay National Park<br>Skagway<br>Juneau<br>Ketchikan<br>Cruising the Inside Passage<br>Vancouver, B.C., Canada                                                                                                                        |

#### **OR** enjoy this cruisetour in reverse with your land tour after your cruise: TOUR EA4 LAND after CRUISE DAY 1 Vancouver, B.C., Canada DAY 2 Cruising the Inside Passage DAY 3 Ketchikan\* DAY 4 Juneau DAY 5 Skagway DAY 6 Cruising Glacier Bay National Park DAY 7 Cruising College Fjord DAY 8 Disembark Ship/Whittier/Denali DAY 9 Denali DAY 10 Denali/Mt. McKinley DAY 11 Mt. McKinley/Anchorage DAY 12 Fly home from Anchorage