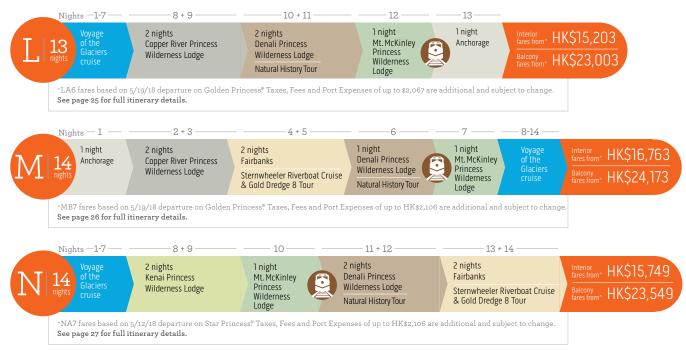

## cruisetours

Princess has a diverse group of cruisetours, combining the best of land and sea, that lets you see Alaska your way. The following pages will help you narrow down your choices, and you can see the full details starting on page 12.

### off the beaten path

cruisetours pages 24-27

With our Off the Beaten Path cruisetours, you'll experience the best features of our Denali Explorer vacations plus time at our remote Princess® Wilderness Lodges located on the Kenai Peninsula near dazzling Kenai Fjords National Park or Copper River just outside Wrangell-St. Elias National Park.

### connoisseur cruisetours pages 28-34

Hosted by a tour director, with most meals included and enhanced sightseeing, these vacations feature the highest level of service. Enjoy five to eight nights on land, visiting not only Denali but also other legendary locales, such as Copper River and/or the Kenai Peninsula.