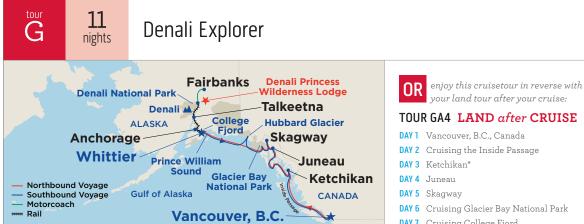

### denali explorer

#### cruisetours pages 12-23

It's our most popular cruisetour type — Denali Explorer. Choose from a variety of options to match your interests, each offering a 7-day Voyage of the Glaciers cruise with 3 to 6 nights on land. All itineraries feature a Natural History Tour into Denali National Park, plus a Sternwheeler Riverboat Cruise and a Gold Dredge 8 Tour in Fairbanks (if applicable).

#### TOUR AB3 LAND before CRUISE

| DAY          | DESTINATION                                                                                                                                                                                                                                                                      |
|--------------|----------------------------------------------------------------------------------------------------------------------------------------------------------------------------------------------------------------------------------------------------------------------------------|
| By Land<br>1 | Anchorage – Explore the surprisingly metropolitan city of<br>Anchorage by getting out to see the shops, restaurants and<br>cultural attractions. <b>Overnight at Hotel Captain Cook</b> .                                                                                        |
| 2            | Anchorage/Mt. McKinley – Travel via motorcoach to<br>Mt. McKinley Princess Wilderness Lodge, where the views are<br>incredible. Relish in the many amenities our lodge has to offer.<br>Overnight at Mt. McKinley Princess Wilderness Lodge.                                     |
| 3            | Mt. McKinley/Denali – This morning, enjoy a scenic motorcoach<br>ride to Denali Princess Wilderness Lodge, just steps from Denali<br>National Park. Take in an afternoon Natural History Tour to<br>learn more about the park. Overnight at Denali Princess Wilderness<br>Lodge. |
| 4            | Denali/Whittier/Embark Ship – Enjoy a scenic rail journey<br>through some of the best wilderness on the Direct-to-the-<br>Wilderness® rail toward Whittier, where your cruise ship awaits.                                                                                       |
| By Sea       | Southbound Voyage of the Glaciers Cruise                                                                                                                                                                                                                                         |
| 5            | Cruising Hubbard Glacier                                                                                                                                                                                                                                                         |
| 6            | Cruising Glacier Bay National Park                                                                                                                                                                                                                                               |
|              | Skagway                                                                                                                                                                                                                                                                          |
| 7            |                                                                                                                                                                                                                                                                                  |
| 8            | Juneau                                                                                                                                                                                                                                                                           |
|              | Juneau<br>Ketchikan<br>Cruising the Inside Passage                                                                                                                                                                                                                               |

| OR                         | enjoy this cruisetour in reverse with<br>your land tour after your cruise: |  |
|----------------------------|----------------------------------------------------------------------------|--|
| TOUR AA3 LAND after CRUISE |                                                                            |  |
| DAY 1                      | Vancouver, B.C., Canada                                                    |  |
| DAY 2                      | Cruising the Inside Passage                                                |  |
| DAY 3                      | Ketchikan*                                                                 |  |
| DAY 4                      | Juneau                                                                     |  |
| DAY 5                      | Skagway                                                                    |  |
| DAY 6                      | Cruising Glacier Bay National Park                                         |  |
| DAY 7                      | Cruising College Fjord                                                     |  |
| DAY 8                      | Disembark Ship/Whittier/Denali                                             |  |
| DAY 9                      | Denali/Mt. McKinley                                                        |  |
| DAY 10                     | Mt. McKinley/Anchorage                                                     |  |
| DAY 11                     | Fly home from Anchorage                                                    |  |