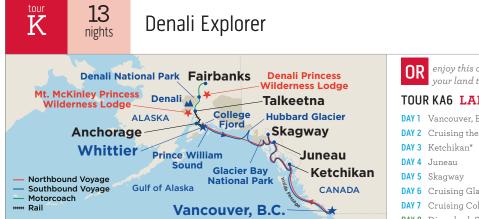

### denali explorer

#### cruisetours pages 12-23

It's our most popular cruisetour type — Denali Explorer. Choose from a variety of options to match your interests, each offering a 7-day Voyage of the Glaciers cruise with 3 to 6 nights on land. All itineraries feature a Natural History Tour into Denali National Park, plus a Sternwheeler Riverboat Cruise and a Gold Dredge 8 Tour in Fairbanks (if applicable).