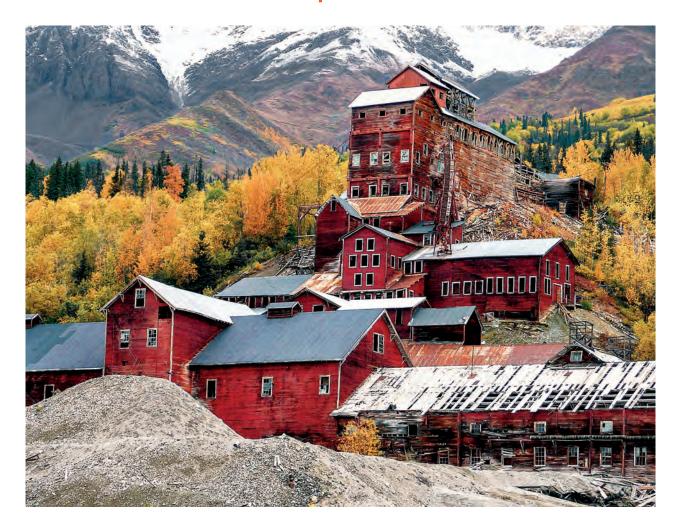

## copper river Princess wilderness lodge<sup>®</sup>

### spectacular wilderness retreat

Six times the size of Yellowstone, sprawling Wrangell-St. Elias National Park is America's largest national park, a sight to behold. And there's no better location to see it from than Copper River Princess Wilderness Lodge<sup>®</sup> With architecture inspired by the nearby Kennicott copper mine, the lodge overlooks the lovely Copper River, with all the comforts you would expect from Princess. Even getting there is an adventure, with awe-inspiring scenery along the Denali Highway or in Prince William Sound via high-speed catamaran.