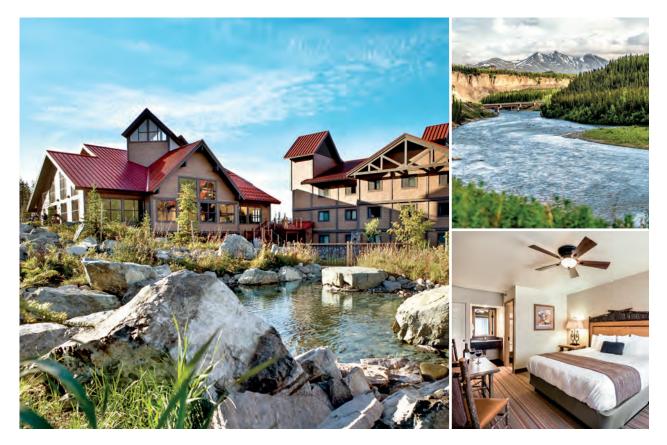

## mt. mckinley Princess wilderness lodge<sup>®</sup> at denali's doorstep

At the Mt. McKinley Princess Wilderness Lodge," you'll be awed by spectacular views of Denali — known as Mt. McKinley until restored to its original Athabascan name in 2015. This lodge, located in Denali State Park just 40 miles from North America's tallest peak, has it all idyllic walking trails, broad viewing decks, cozy outdoor firepits and couches by roaring fires in the main lodge. Its remote location makes it the perfect setting for enjoying mountain vistas and Alaska's wild splendors.

#### MOUNTAIN MAJESTY

Sit and gaze at the majesty of "The Great One" from the deck or while roasting a marshmallow at the fireside patio. Mountain climbers give presentations in our new Hudson Theater and share stories about their climbs.

#### ADVENTURES FROM THE LODGE

The options for adventure are many salmon fishing, river rafting, kayaking in Prince William Sound, glacier cruising, jet boating and hiking.

OPPOSITE CLOCKWISE FROM TOP LEFT: Enjoying the views on deck; Mt. McKinley Princess Wilderness Lodge; fireside patio; views of Denali. THIS PAGE CLOCKWISE FROM LEFT: Copper River Princess Wilderness Lodge; the splendor of Wrangell-St. Elias National Park; fishing excursion.