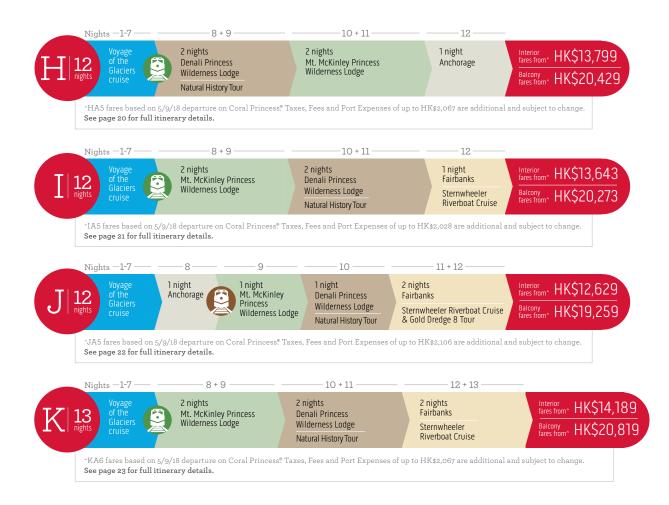

## denali explorer cruisetour itineraries

It's our most popular cruisetour type — Denali Explorer. Choose from a variety of options to match your interests, each offering a sevenday Voyage of the Glaciers cruise with three to six nights on land. All itineraries feature a Natural History Tour into Denali National Park.

- Seven-day Voyage of the Glaciers cruise
- Stays at authentic Princess Wilderness Lodges
- Exclusive Direct-to-the-Wilderness® rail service on most itineraries
- Up to four nights in our Denali-area lodges
- Options to Fairbanks and/or Anchorage
- Natural History Tour into Denali National Park (option to upgrade to Tundra Wilderness Tour at an additional cost)
- Sternwheeler Riverboat Cruise and Gold Dredge 8 Tour in Fairbanks (if applicable)