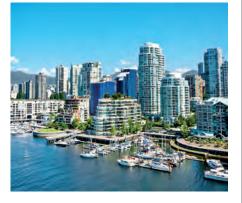

| OR                         | enjoy this cruisetour in reverse with<br>your land tour after your cruise: |  |
|----------------------------|----------------------------------------------------------------------------|--|
| TOUR AA3 LAND after CRUISE |                                                                            |  |
| DAY 1                      | Vancouver, B.C., Canada                                                    |  |
| DAY 2                      | Cruising the Inside Passage                                                |  |
| DAY 3                      | Ketchikan*                                                                 |  |
| DAY 4                      | Juneau                                                                     |  |
| DAY 5                      | Skagway                                                                    |  |
| DAY 6                      | Cruising Glacier Bay National Park                                         |  |
| DAY 7                      | Cruising College Fjord                                                     |  |
| DAY 8                      | Disembark Ship/Whittier/Denali                                             |  |
| DAY 9                      | Denali/Mt. McKinley                                                        |  |
| DAY 10                     | Mt. McKinley/Anchorage                                                     |  |
| DAY 11                     | Fly home from Anchorage                                                    |  |