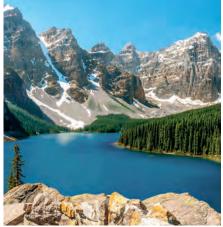

# alaska Cruisetours the best way to see denali

The best way to see the heart of Alaska is on a Princess<sup>®</sup> cruisetour, which combines a seven-day Voyage of the Glaciers cruise, scenic rail travel and multiple days touring Alaska by land with stays at Princessowned wilderness lodges. You can cruise first or start with a land tour. There are options for every taste and activity level.

### direct-to-the-wilderness®

No other cruise line offers it — Direct-to-the-Wilderness® rail service from your ship to our Denali-area lodges. You'll be whisked through some of Alaska's most beautiful wilderness — miles and miles of pure majesty as you cross bridges, span meadows and glide along mountain ranges in comfortable train cars. Step out onto observation platforms for fabulous views of picturesque valleys along the way to your overnight accommodations at Princess Wilderness Lodges, conveniently located on the doorsteps of Alaska's legendary national parks.