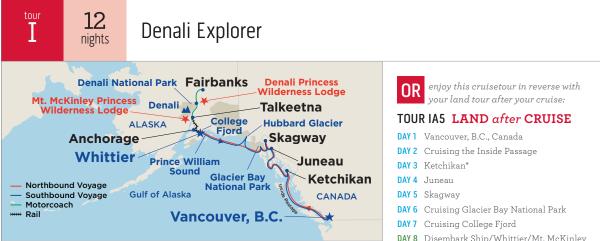

### denali explorer

#### cruisetours pages 12-23

It's our most popular cruisetour type — Denali Explorer. Choose from a variety of options to match your interests, each offering a 7-day Voyage of the Glaciers cruise with 3 to 6 nights on land. All itineraries feature a Natural History Tour into Denali National Park, plus a Sternwheeler Riverboat Cruise and a Gold Dredge 8 Tour in Fairbanks (if applicable).