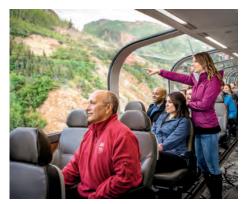

### direct-to-the-wilderness®

No other cruise line offers it — Direct-to-the-Wilderness® rail service from your ship to our Denali-area lodges. You'll be whisked through some of Alaska's most beautiful wilderness — miles and miles of pure majesty as you cross bridges, span meadows and glide along mountain ranges in comfortable train cars. Step out onto observation platforms for fabulous views of picturesque valleys along the way to your overnight accommodations at Princess Wilderness Lodges, conveniently located on the doorsteps of Alaska's legendary national parks.

Rail travel is a highlight of all cruisetours, carrying you through some of Alaska's most spectacular scenery as you travel the original route of the Alaska Railroad.

LOOK FOR the Direct-to-the-Wilderness® rail symbol for itineraries featuring this exclusive service between our ships and our Denali-area lodges.