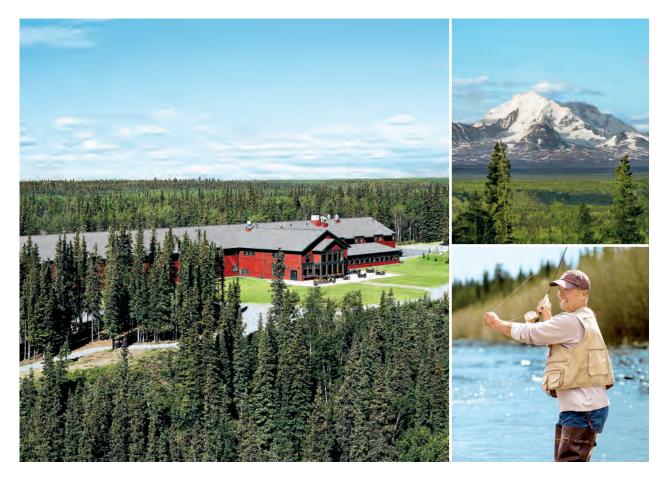

# denali Princess wilderness lodge<sup>®</sup>

a base for adventure

Just one mile outside the main entrance to Denali National Park is the Denali Princess Wilderness Lodge," the perfect home base for exploring the wonders of one of Alaska's greatest parks. Set idyllically above the picturesque Nenana River with sweeping views of the surrounding wilderness, this comfortable campusstyle lodge offers an array of amenities and a helpful tour desk that can assist you in planning adventures into the park. A daily shuttle service can take you to the Denali National Park Visitor Center, the Wilderness Access Center and Horseshoe Lake.

OPPOSITE PAGE, CLOCKWISE FROM LEFT: View of Denali from Mt. McKinley Princess Wilderness Lodge; encounter a variety of wildlife, perhaps even a moose; Denali Princess Wilderness Lodge. THIS PAGE, CLOCKWISE FROM LEFT: Denali Princess Wilderness Lodge; Nenana River; relax in your comfortable guestroom.