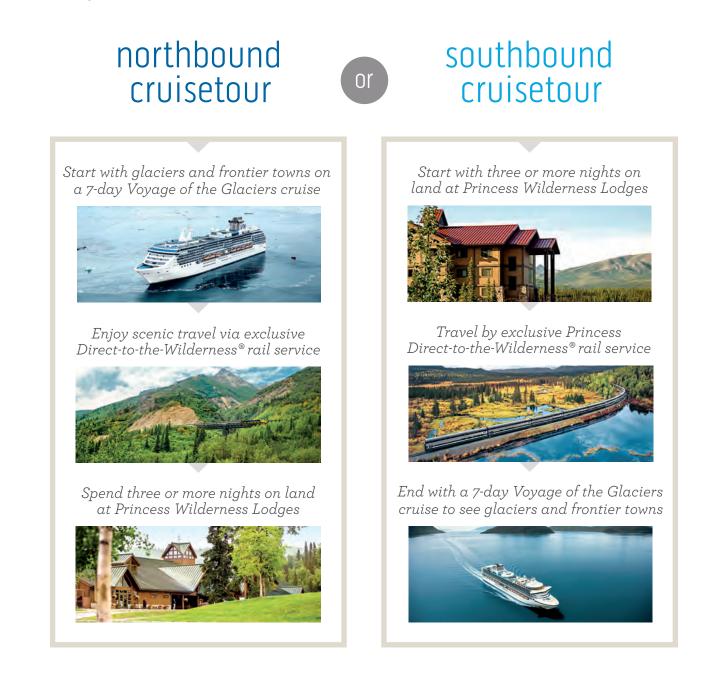

# alaska Cruisetours the best way to see denali

The best way to see the heart of Alaska is on a Princess<sup>®</sup> cruisetour, which combines a seven-day Voyage of the Glaciers cruise, scenic rail travel and multiple days touring Alaska by land with stays at Princessowned wilderness lodges. You can cruise first or start with a land tour. There are options for every taste and activity level.

## cruisetours

Princess has a diverse group of cruisetours, combining the best of land and sea, that lets you see Alaska your way. The following pages will help you narrow down your choices, and you can see the full details starting on page 12.