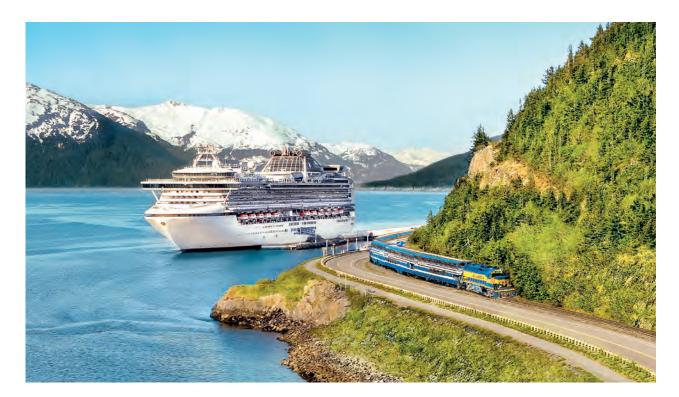

### direct-to-the-wilderness®

No other cruise line offers it — Direct-to-the-Wilderness® rail service from your ship to our Denali-area lodges. You'll be whisked through some of Alaska's most beautiful wilderness — miles and miles of pure majesty as you cross bridges, span meadows and glide along mountain ranges in comfortable train cars. Step out onto observation platforms for fabulous views of picturesque valleys along the way to your overnight accommodations at Princess Wilderness Lodges, conveniently located on the doorsteps of Alaska's legendary national parks.

Rail travel is a highlight of all cruisetours, carrying you through some of Alaska's most spectacular scenery as you travel the original route of the Alaska Railroad.

LOOK FOR the Direct-to-the-Wilderness® rail symbol for itineraries featuring this exclusive service between our ships and our Denali-area lodges.