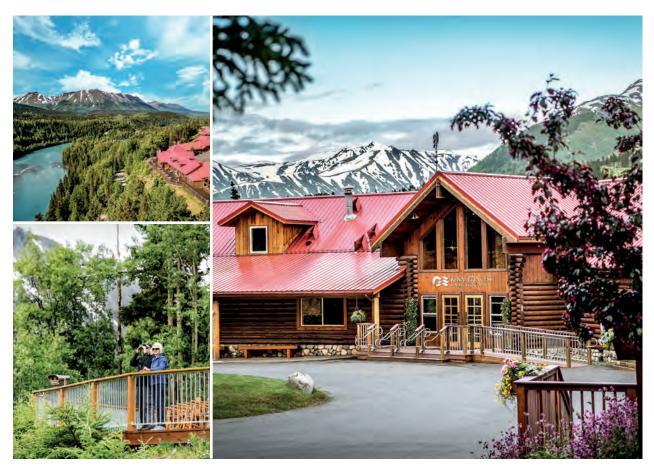

## kenai Princess wilderness lodge<sup>®</sup> scenic river surrounds

To those who live in the Great Land, it's known as "Alaska's Playground" — because the Kenai Peninsula is where Alaskans come to get away. And you'll discover all its dazzling allure from the rustic Kenai Princess Wilderness Lodge,<sup>®</sup> named one of the top 12 resorts in Alaska and the Pacific Northwest by readers of *Condé Nast Traveler*. The main attraction is nearby Kenai Fjords National Park, a 690,000-acre wonderland with incredible tidewater glaciers.

OPPOSITE PAGE CLOCKWISE FROM TOP: The Kenai River; Kenai Princess Wilderness Lodge; taking in the views.THIS PAGE CLOCKWISE FROM TOP LEFT: Denali National Park; Black bear; flightseeing excursion; Kenai Fjords.