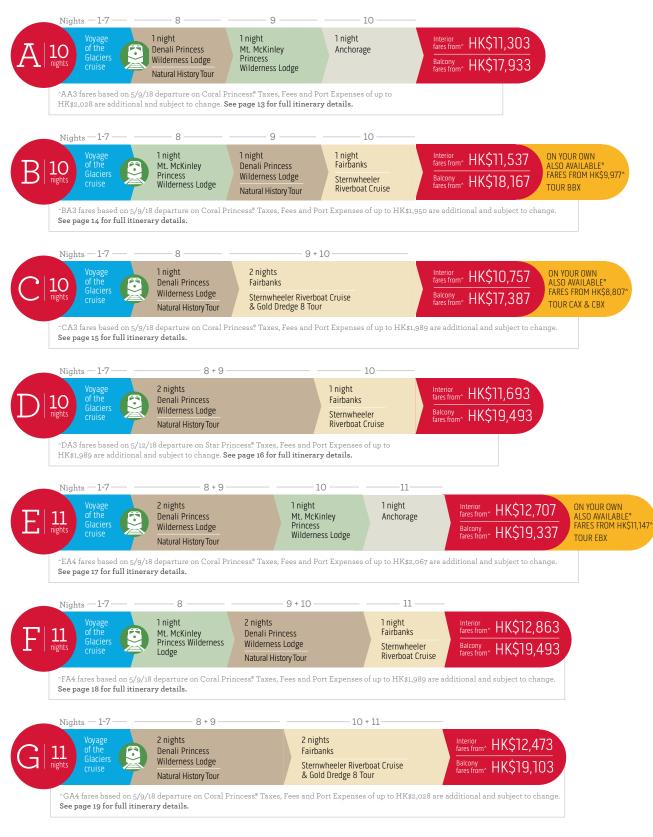

## denali explorer cruisetour itineraries

It's our most popular cruisetour type — Denali Explorer. Choose from a variety of options to match your interests, each offering a sevenday Voyage of the Glaciers cruise with three to six nights on land. All itineraries feature a Natural History Tour into Denali National Park.

- Seven-day Voyage of the Glaciers cruise
- Stays at authentic Princess Wilderness Lodges
- Exclusive Direct-to-the-Wilderness® rail service on most itineraries
- Up to four nights in our Denali-area lodges
- Options to Fairbanks and/or Anchorage
- Natural History Tour into Denali National Park (option to upgrade to Tundra Wilderness Tour at an additional cost)
- Sternwheeler Riverboat Cruise and Gold Dredge 8 Tour in Fairbanks (if applicable)

#### TOUR AB3 LAND before CRUISE

| DAY          | DESTINATION                                                                                                                                                                                                                                                                      |
|--------------|----------------------------------------------------------------------------------------------------------------------------------------------------------------------------------------------------------------------------------------------------------------------------------|
| By Land<br>1 | Anchorage – Explore the surprisingly metropolitan city of<br>Anchorage by getting out to see the shops, restaurants and<br>cultural attractions. <b>Overnight at Hotel Captain Cook</b> .                                                                                        |
| 2            | Anchorage/Mt. McKinley – Travel via motorcoach to<br>Mt. McKinley Princess Wilderness Lodge, where the views are<br>incredible. Relish in the many amenities our lodge has to offer.<br>Overnight at Mt. McKinley Princess Wilderness Lodge.                                     |
| 3            | Mt. McKinley/Denali – This morning, enjoy a scenic motorcoach<br>ride to Denali Princess Wilderness Lodge, just steps from Denali<br>National Park. Take in an afternoon Natural History Tour to<br>learn more about the park. Overnight at Denali Princess Wilderness<br>Lodge. |
| 4            | Denali/Whittier/Embark Ship – Enjoy a scenic rail journey<br>through some of the best wilderness on the Direct-to-the-<br>Wilderness® rail toward Whittier, where your cruise ship awaits.                                                                                       |
| By Sea       | Southbound Voyage of the Glaciers Cruise                                                                                                                                                                                                                                         |
| 5            | Cruising Hubbard Glacier                                                                                                                                                                                                                                                         |
| 6            | Cruising Glacier Bay National Park                                                                                                                                                                                                                                               |
|              | Skagway                                                                                                                                                                                                                                                                          |
| 7            |                                                                                                                                                                                                                                                                                  |
| 8            | Juneau                                                                                                                                                                                                                                                                           |
|              | Juneau<br>Ketchikan<br>Cruising the Inside Passage                                                                                                                                                                                                                               |

| OR                         | enjoy this cruisetour in reverse with<br>your land tour after your cruise: |  |
|----------------------------|----------------------------------------------------------------------------|--|
| TOUR AA3 LAND after CRUISE |                                                                            |  |
| DAY 1                      | Vancouver, B.C., Canada                                                    |  |
| DAY 2                      | Cruising the Inside Passage                                                |  |
| DAY 3                      | Ketchikan*                                                                 |  |
| DAY 4                      | Juneau                                                                     |  |
| DAY 5                      | Skagway                                                                    |  |
| DAY 6                      | Cruising Glacier Bay National Park                                         |  |
| DAY 7                      | Cruising College Fjord                                                     |  |
| DAY 8                      | Disembark Ship/Whittier/Denali                                             |  |
| DAY 9                      | Denali/Mt. McKinley                                                        |  |
| DAY 10                     | Mt. McKinley/Anchorage                                                     |  |
| DAY 11                     | Fly home from Anchorage                                                    |  |

#### **2018 DEPARTURES**

**TOUR AB3 LAND** before CRUISE Anchorage to Vancouver, B.C.

#### Coral Princess®

May 13, 27 6813, 6815 Jul 8, 22 6821, 6823 Sep 2 6829 Jun 10, 24 6817, 6819 Aug 5, 19 6825, 6827 Star Princess® May 16, 30 9813, 9815 Jul 11, 25 9821, 9823 Sep 5 9829

Jun 13, 27 9817, 9819 Aug 8, 22 9825, 9827 Island Princess®

May 20 2810 Jul 1, 15, 29 Jun 3, 17 2812, 2814 2816, 2818, 2820 Aug 12, 26 2822, 2824 Sep 9 2826

#### Interior fares from ^ HK\$12,707 Balcony fares from ^ HK\$19,337

#### **TOUR AA3 LAND** after **CRUISE** Vancouver, B.C. to Anchorage

Coral Princess<sup>®</sup> May 9, 23 68/2, 68/4 Jul 4, 18 6820, 6822 Jun 6, 20 68/6, 68/8 Aug 1, 15, 29 6824, 6826, 6828

Star Princess<sup>®</sup> May 12, 26 9812, 9814 Jul 7, 21 9820, 9822 Sep 1 9828

Jun 9, 23 98/6, 98/8 Aug 4, 18 9824, 9826 Golden Princess®

May 19 5814 Jul 14, 28 5822, 5824 Aug 11, 25 5826, 5828 Jun 2, 16, 30 5816, 5818, 5820

Island Princess

May 16, 30 2809, 2817 Jul 11, 25 2817, 2819 Sep 5 2825 Jun 13, 27 2813, 2815 Aug 8, 22 2821, 2823

Interior fares from HK\$11,303 Balcony fares from HK\$17,933

^AA3 fares based on 5/9/18 departure on Coral Princess\* AB3 fares based on 5/13/18 departure on Coral Princess\* fares for other dates may vary. Taxes, Fees, and Port Expenses of up th KS2.028 are additional and subject to change. See page 1 for more details.