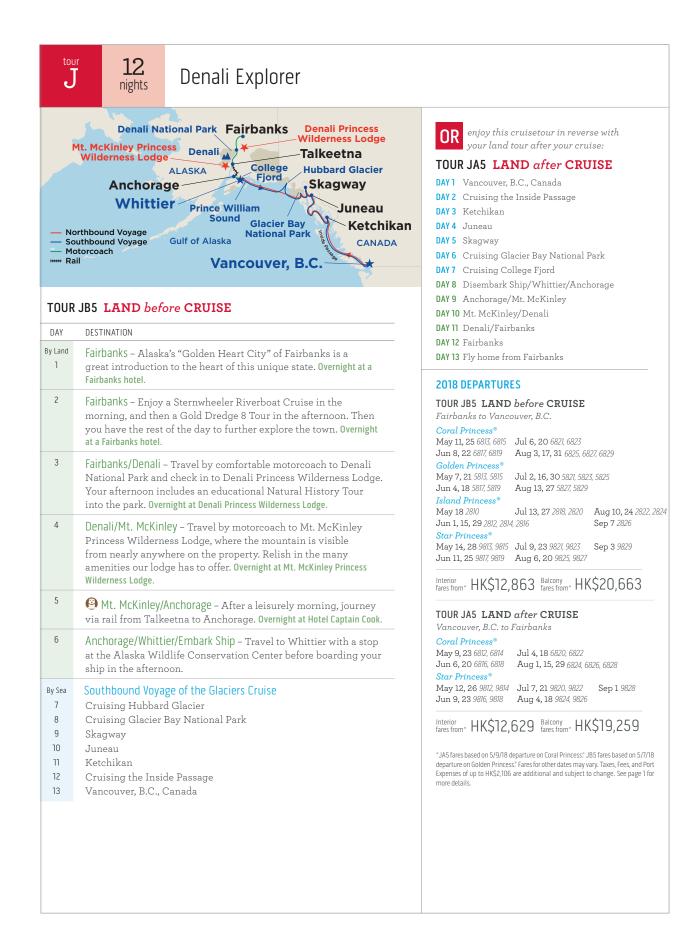

### denali explorer

#### cruisetours pages 12-23

It's our most popular cruisetour type — Denali Explorer. Choose from a variety of options to match your interests, each offering a 7-day Voyage of the Glaciers cruise with 3 to 6 nights on land. All itineraries feature a Natural History Tour into Denali National Park, plus a Sternwheeler Riverboat Cruise and a Gold Dredge 8 Tour in Fairbanks (if applicable).

## denali explorer cruisetour itineraries

It's our most popular cruisetour type — Denali Explorer. Choose from a variety of options to match your interests, each offering a sevenday Voyage of the Glaciers cruise with three to six nights on land. All itineraries feature a Natural History Tour into Denali National Park.

- Seven-day Voyage of the Glaciers cruise
- Stays at authentic Princess Wilderness Lodges
- Exclusive Direct-to-the-Wilderness® rail service on most itineraries
- Up to four nights in our Denali-area lodges
- Options to Fairbanks and/or Anchorage
- Natural History Tour into Denali National Park (option to upgrade to Tundra Wilderness Tour at an additional cost)
- Sternwheeler Riverboat Cruise and Gold Dredge 8 Tour in Fairbanks (if applicable)

LOOK FOR the Direct-to-the-Wilderness" rail symbol for itineraries featuring this exclusive service between our ships and our Denali-area lodges.