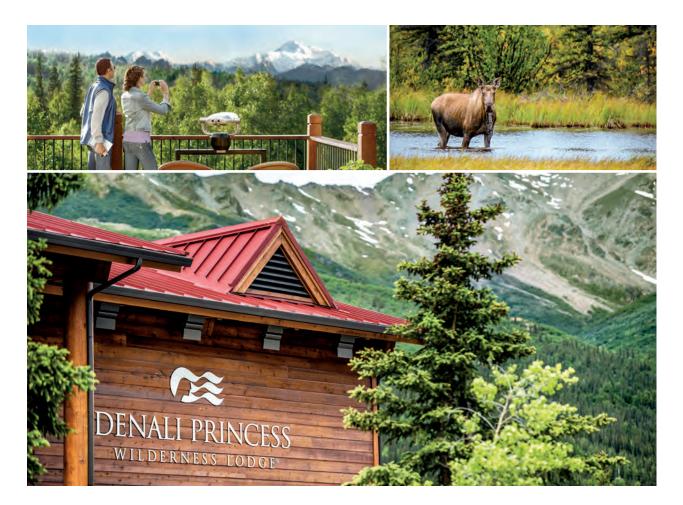

# denali Princess wilderness lodge<sup>®</sup>

a base for adventure

Just one mile outside the main entrance to Denali National Park is the Denali Princess Wilderness Lodge," the perfect home base for exploring the wonders of one of Alaska's greatest parks. Set idyllically above the picturesque Nenana River with sweeping views of the surrounding wilderness, this comfortable campusstyle lodge offers an array of amenities and a helpful tour desk that can assist you in planning adventures into the park. A daily shuttle service can take you to the Denali National Park Visitor Center, the Wilderness Access Center and Horseshoe Lake.

#### AT THE LODGE

There's something for every mood enjoy a coffee by the fireplace in the main lodge, a glass of wine out on an expansive deck overlooking the Nenana River, or a casual stroll among the shops and restaurants.

OPPOSITE PAGE, CLOCKWISE FROM LEFT: View of Denali from Mt. McKinley Princess Wilderness Lodge; encounter a variety of wildlife, perhaps even a moose; Denali Princess Wilderness Lodge. THIS PAGE, CLOCKWISE FROM LEFT: Denali Princess Wilderness Lodge; Nenana River; relax in your comfortable guestroom.