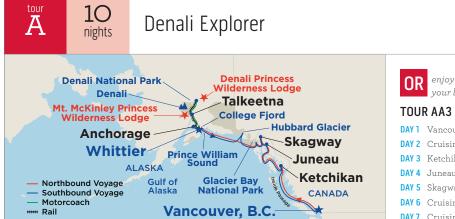

### denali explorer

#### cruisetours pages 12-23

It's our most popular cruisetour type — Denali Explorer. Choose from a variety of options to match your interests, each offering a 7-day Voyage of the Glaciers cruise with 3 to 6 nights on land. All itineraries feature a Natural History Tour into Denali National Park, plus a Sternwheeler Riverboat Cruise and a Gold Dredge 8 Tour in Fairbanks (if applicable).

## denali explorer cruisetour itineraries

It's our most popular cruisetour type — Denali Explorer. Choose from a variety of options to match your interests, each offering a sevenday Voyage of the Glaciers cruise with three to six nights on land. All itineraries feature a Natural History Tour into Denali National Park.

- Seven-day Voyage of the Glaciers cruise
- Stays at authentic Princess Wilderness Lodges
- Exclusive Direct-to-the-Wilderness® rail service on most itineraries
- Up to four nights in our Denali-area lodges
- Options to Fairbanks and/or Anchorage
- Natural History Tour into Denali National Park (option to upgrade to Tundra Wilderness Tour at an additional cost)
- Sternwheeler Riverboat Cruise and Gold Dredge 8 Tour in Fairbanks (if applicable)