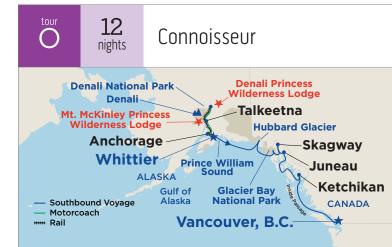

### connoisseur cruisetours pages 28-34

Hosted by a tour director, with most meals included and enhanced sightseeing, these vacations feature the highest level of service. Enjoy five to eight nights on land, visiting not only Denali but also other legendary locales, such as Copper River and/or the Kenai Peninsula.

### connoisseur cruisetours

LOOK FOR the Direct-tothe-Wilderness® rail symbol for itineraries featuring this exclusive service between our ships and our Denali-area lodges.

ALSO LOOK FOR the Princess Rail symbol for itineraries including this service. It features beautiful Alaska scenery, plus our warm Princess service.