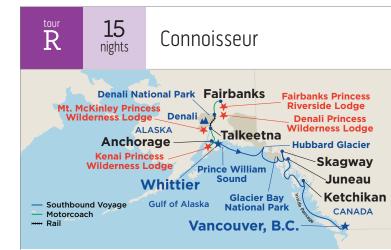

### connoisseur cruisetours pages 28-34

Hosted by a tour director, with most meals included and enhanced sightseeing, these vacations feature the highest level of service. Enjoy five to eight nights on land, visiting not only Denali but also other legendary locales, such as Copper River and/or the Kenai Peninsula.

### connoisseur cruisetours

LOOK FOR the Direct-tothe-Wilderness® rail symbol for itineraries featuring this exclusive service between our ships and our Denali-area lodges.

ALSO LOOK FOR the Princess Rail symbol for itineraries including this service. It features beautiful Alaska scenery, plus our warm Princess service.