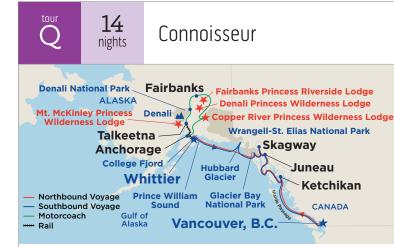

### connoisseur cruisetours pages 28-34

Hosted by a tour director, with most meals included and enhanced sightseeing, these vacations feature the highest level of service. Enjoy five to eight nights on land, visiting not only Denali but also other legendary locales, such as Copper River and/or the Kenai Peninsula.

### connoisseur cruisetours

LOOK FOR the Direct-tothe-Wilderness® rail symbol for itineraries featuring this exclusive service between our ships and our Denali-area lodges.

ALSO LOOK FOR the Princess Rail symbol for itineraries including this service. It features beautiful Alaska scenery, plus our warm Princess service.