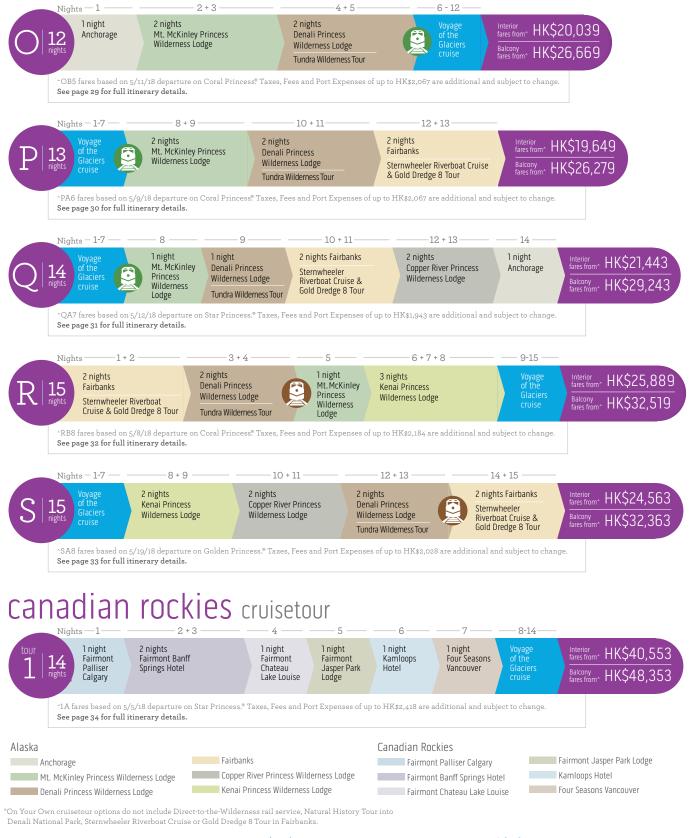

## cruisetours

Princess has a diverse group of cruisetours, combining the best of land and sea, that lets you see Alaska your way. The following pages will help you narrow down your choices, and you can see the full details starting on page 12.

### off the beaten path

cruisetours pages 24-27

With our Off the Beaten Path cruisetours, you'll experience the best features of our Denali Explorer vacations plus time at our remote Princess® Wilderness Lodges located on the Kenai Peninsula near dazzling Kenai Fjords National Park or Copper River just outside Wrangell-St. Elias National Park.

### connoisseur cruisetours pages 28-34

Hosted by a tour director, with most meals included and enhanced sightseeing, these vacations feature the highest level of service. Enjoy five to eight nights on land, visiting not only Denali but also other legendary locales, such as Copper River and/or the Kenai Peninsula.