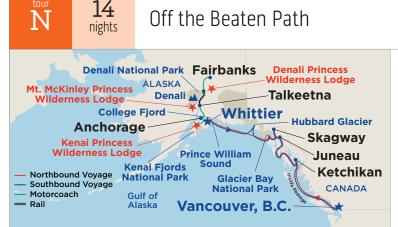

### off the beaten path

cruisetours pages 24-27

With our Off the Beaten Path cruisetours, you'll experience the best features of our Denali Explorer vacations plus time at our remote Princess® Wilderness Lodges located on the Kenai Peninsula near dazzling Kenai Fjords National Park or Copper River just outside Wrangell-St. Elias National Park.

## off the beaten path cruisetours