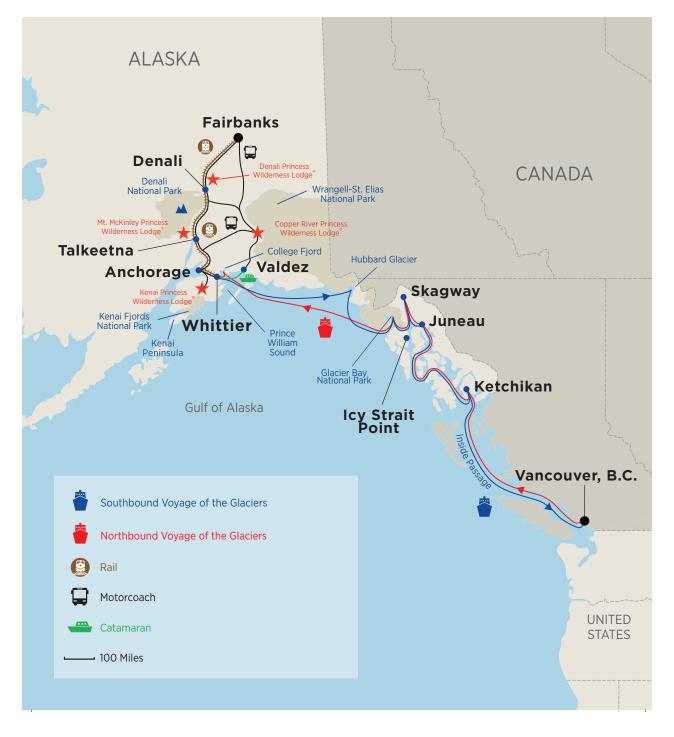

# alaska Cruisetours the best way to see denali

The best way to see the heart of Alaska is on a Princess<sup>®</sup> cruisetour, which combines a seven-day Voyage of the Glaciers cruise, scenic rail travel and multiple days touring Alaska by land with stays at Princessowned wilderness lodges. You can cruise first or start with a land tour. There are options for every taste and activity level.

## cruisetours

Princess has a diverse group of cruisetours, combining the best of land and sea, that lets you see Alaska your way. The following pages will help you narrow down your choices, and you can see the full details starting on page 12.