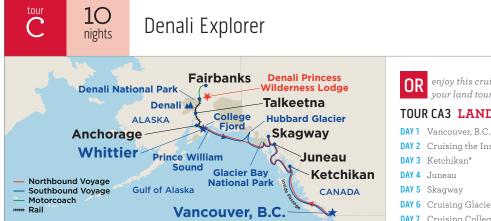

### denali explorer

#### cruisetours pages 12-23

It's our most popular cruisetour type — Denali Explorer. Choose from a variety of options to match your interests, each offering a 7-day Voyage of the Glaciers cruise with 3 to 6 nights on land. All itineraries feature a Natural History Tour into Denali National Park, plus a Sternwheeler Riverboat Cruise and a Gold Dredge 8 Tour in Fairbanks (if applicable).

## denali explorer cruisetour itineraries

It's our most popular cruisetour type — Denali Explorer. Choose from a variety of options to match your interests, each offering a sevenday Voyage of the Glaciers cruise with three to six nights on land. All itineraries feature a Natural History Tour into Denali National Park.

- Seven-day Voyage of the Glaciers cruise
- Stays at authentic Princess Wilderness Lodges
- Exclusive Direct-to-the-Wilderness® rail service on most itineraries
- Up to four nights in our Denali-area lodges
- Options to Fairbanks and/or Anchorage
- Natural History Tour into Denali National Park (option to upgrade to Tundra Wilderness Tour at an additional cost)
- Sternwheeler Riverboat Cruise and Gold Dredge 8 Tour in Fairbanks (if applicable)