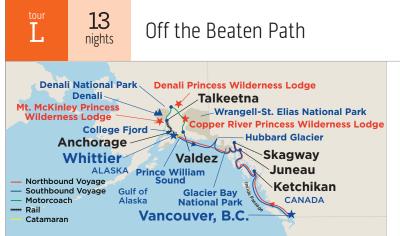

### off the beaten path

cruisetours pages 24-27

With our Off the Beaten Path cruisetours, you'll experience the best features of our Denali Explorer vacations plus time at our remote Princess® Wilderness Lodges located on the Kenai Peninsula near dazzling Kenai Fjords National Park or Copper River just outside Wrangell-St. Elias National Park.

## off the beaten path cruisetours