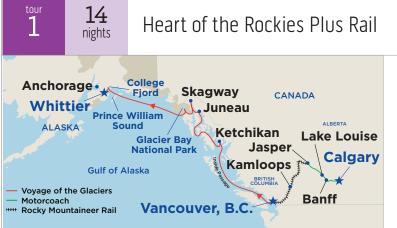

CRUISE

Fairbanks to Vancouver, B.C.

 Golden Princess®

 May 18 58/5
 Jul 13, 27 5823, 5825
 Aug 10, 24 5827, 5829

 Jun 1, 15, 29 58/7, 58/9, 5821

Interior fares from ^ HK\$27,059 Balcony fares from ^ HK\$34,469

**TOUR SA8 LAND** after **CRUISE** Vancouver, B.C. to Fairbanks

#### Golden Princess®

May 19 5814 Jul 14, 28 5822, 5824 Aug 11, 25 5826, 5828 Jun 2, 16, 30 5816, 5818, 5820

Interior fares from \* HK\$24,563 Balcony fares from \* HK\$32,363 \*SA8 fares based on 5/19/18 departure on Golden Princess." SB8 fares based on 5/18/18 departure on Golden Princess." fares for other dates may vary. Taxes, Fees, and Port Expenses of up to HK\$2028 are additional and subject to change. See page

1 for more details. Guests will travel via the Alaska Railroad between Fairbanks and Denali.



#### TOUR 1A LAND before CRUISE

| DAY                                       | DESTINATION                                                                                                                                                                                                                                                                                                                                                             |
|-------------------------------------------|------------------------------------------------------------------------------------------------------------------------------------------------------------------------------------------------------------------------------------------------------------------------------------------------------------------------